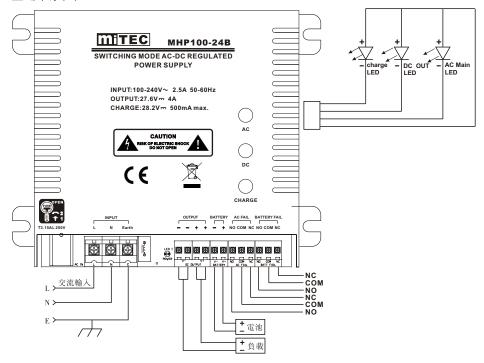

#### ■ 技術參數:

輸入 : AC100-240V 2.5A 50/60Hz

輸出: 27.6V/4A額定輸出功率: 110.4W紋波與噪音: 150mVp-p充電輸出: 28.2V500mA

額定充電功率 : 14.1W

過電流保護 : 105%-130%輸出電流

過電壓保護 : 29V-33V 過溫度保護 : 65±5℃

AC FAIL/BATTERY FAIL

Relay干觸點參數

30VDC/AC 3A

外接LED參數 : VF=3-6V IF=10-30mA

尺寸 : 169x149x58(mm)

重量 : 0.9kg

#### ■ 接線圖