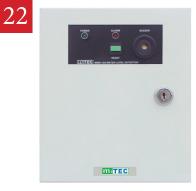

# MWD-100 Water Level Control

# Features

- Sensitivity Adjustable
- LED & Buzzer Indications
- Built-in Battery Charger(DC12V)
- Control Output: 1NO/1NC(Max. 5A)
- Power Source: AC220V, 50/60Hz
- Dimensions : 185W x 215H x 84Dmm