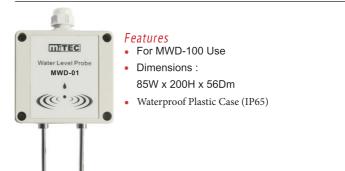

# Water Level Control & Sensor Probe

# MWD-100 Water Level Control



# Features

- Sensitivity Adjustable
- LED & Buzzer Indications
- Built-in Battery Charger(DC12V)
- Control Output: 1NO/1NC(Max. 5A)
- Power Source: AC220V, 50/60Hz
- Dimensions : 185W x 215H x 84Dmm

## **MWD-01 Sensor Probe**



### Water Level Detector

#### **MWD-200**



#### Features

- LED Indicator & Buzzer Annunciation
- Waterproof Plastic Case(Meets IP65)
- LED For Power & Alarm Indication
- Built-in Buzzer With Mute Button
- Control Output: 1NO/1NC(Max. 5A)
- Power Source: AC/DC12V 24V
- Dimensions : 85W x 170H x 56Dmm

# **MWD-210**



#### 🔊 Features

- LED Indicator & Buzzer Annunciation
- Waterproof Plastic Case(Meets IP65)
- Built-in Buzzer With Mute Button
  - Control Output Transistor: N.C(Max. 0.5A)
- Power Source : 2xAA Size Battery
- Dimensions : 65W x 108H x 40Dmm