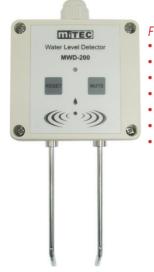

#### **MWD-200**

#### Features

- LED Indicator & Buzzer Annunciation
- Waterproof Plastic Case(Meets IP65)
- LED For Power & Alarm Indication
- Built-in Buzzer With Mute Button
- Control Output: 1NO/1NC(Max. 5A)
- Power Source: AC/DC12V 24V
- Dimensions : 85W x 170H x 56Dmm