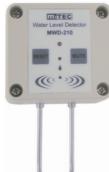

# **MWD-210**

#### 🔊 Features

- LED Indicator & Buzzer Annunciation
- Waterproof Plastic Case(Meets IP65)
- Built-in Buzzer With Mute Button
  - Control Output Transistor: N.C(Max. 0.5A)
- Power Source : 2xAA Size Battery
- Dimensions : 65W x 108H x 40Dmm