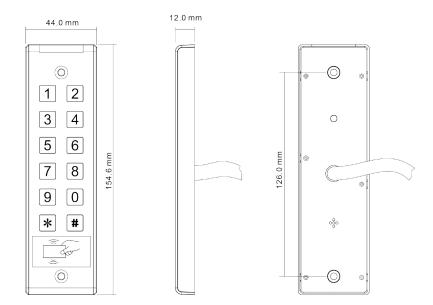

# **Access Control Keypad**

### MKP-S6220 & MKP-6221& MKP-6222

Structure Diagram

|                              | MKP-6222                                                             | MKP-6221                                                           |
|------------------------------|----------------------------------------------------------------------|--------------------------------------------------------------------|
| ELECTRICAL CHARACTERISITICS  |                                                                      |                                                                    |
| Power Input                  | 12 to24V DC or AC, from a regulated power supply                     | 12 to24V DC or AC, from a regulated power supply                   |
| Maximum Input Current        | 170 mA at 12VDC                                                      | 170 mA at 12VDC                                                    |
| Standby Input Current        | 80 mA at 12VDC                                                       | 80 mA at 12VDC                                                     |
| Relay Output Loading         | Max. 2 Amps Normally Open or<br>Normally Closed (Lock & Aux. Relays) | Max. 2 Amps Normally Open or<br>Normally Closed (Lock Relays Only) |
| AL- Output Loading           | Max. 500mA at 12VDC                                                  | -                                                                  |
| OPERATIONAL CHARACTERISITICS |                                                                      |                                                                    |
| P.B. Input (REX)             | Normally Open (Dry Contact)<br>for activating the lock relay         | Normally Open (Dry Contact)<br>for activating the lock relay       |
| REED Input                   | Normally Close (Dry Contact) for<br>door monitoring                  | Normally Close (Dry Contact) for door monitoring                   |
| Capacity                     | 600 User Card & Pin Code                                             | 600 User Card & Pin Code                                           |
| Weigand Output               | 26 bit & 34 bit                                                      | -                                                                  |
| LED Indication               | 4 Color LED: Power/Program,<br>Lock Out and Aux Out status           | 4 Color LED: Power/Program,<br>Lock Out and Aux Out status         |
| ENVIRONMENTAL CHAR           | ACTERISITICS                                                         |                                                                    |
| Operating Environment        | IP 65                                                                | IP 65                                                              |
| Operating Humidity           | 0 to 95% Non-condensing                                              | O to 95% Non-condensing                                            |
| Operating Temperature        | -20°C to 60°C                                                        | -20°C to 60°C                                                      |
| PHYSICAL CHARACTERISITICS    |                                                                      |                                                                    |
| Dimensions                   | 44 (W) x 155 (H) x 12 (D) mm                                         | 44 (W) x 155 (H) x 12 (D) mm                                       |
| Weight (Approx.)             | 250g                                                                 | 230g                                                               |