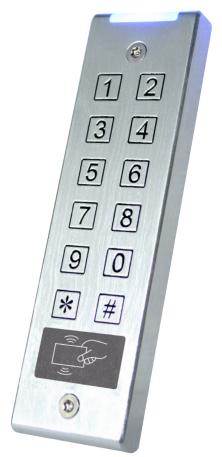

## Access Control Keypad

### MKP-6221 & MKP-6222

MKP-6221 & MKP-6222 are stand alone keypad, which have anti-vandal design to advance user's secure measures. These two keypad also provide card reading, AUX and door monitoring function to help to increase the security function for any access control system. MKP-6222 have also provided Wiegand Output to enhance the feasibility to match other access control system for data transmissions.

#### Features:

- Piezoelectric button
- Built-in Card Reader(125KHz)
- 600 User Card & Pin Code
- 2 Programmable Relay Output
- 4 Color LED & Audible Indication
- Door Monitoring Function
- 4 Wires From Keypad to Control
- Protection Classification(Meets IP65)